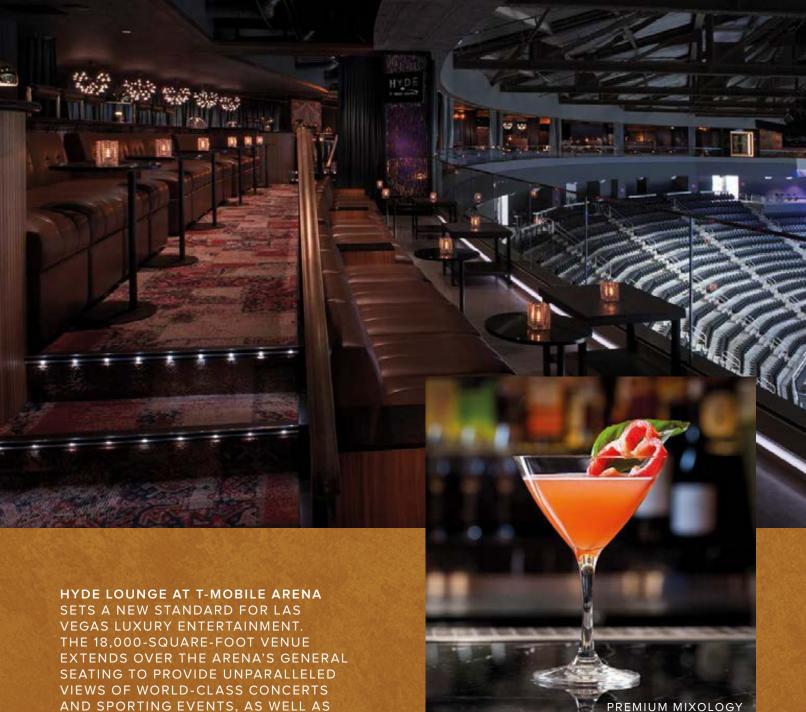

AND SPORTING EVENTS, AS WELL AS SWEEPING FLOOR-TO-CEILING WINDOW VIEWS OF THE VEGAS STRIP.

GUESTS ENJOY GOURMET CUISINE, CUSTOM MIXOLOGY FROM FOUR FULL SERVICE BARS AND TABLE SIDE BOTTLE SERVICE, ALL FROM THE COMFORT OF A LUXURIOUS LOUNGE WITH PRIVATE LIVING ROOMS ACCENTED BY MODERNIZED ANTIQUE STYLING.

SPORTS, MUSIC, AND ENTERTAINMENT FANS LOOKING FOR THE MOST OPULENT SEATS NEED LOOK NO FURTHER THAN HYDE LOUNGE AT T-MOBILE ARENA.