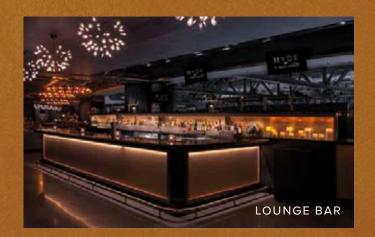

AND SPORTING EVENTS, AS WELL AS SWEEPING FLOOR-TO-CEILING WINDOW VIEWS OF THE VEGAS STRIP.

GUESTS ENJOY GOURMET CUISINE, CUSTOM MIXOLOGY FROM FOUR FULL SERVICE BARS AND TABLE SIDE BOTTLE SERVICE, ALL FROM THE COMFORT OF A LUXURIOUS LOUNGE WITH PRIVATE LIVING ROOMS ACCENTED BY MODERNIZED ANTIQUE STYLING.