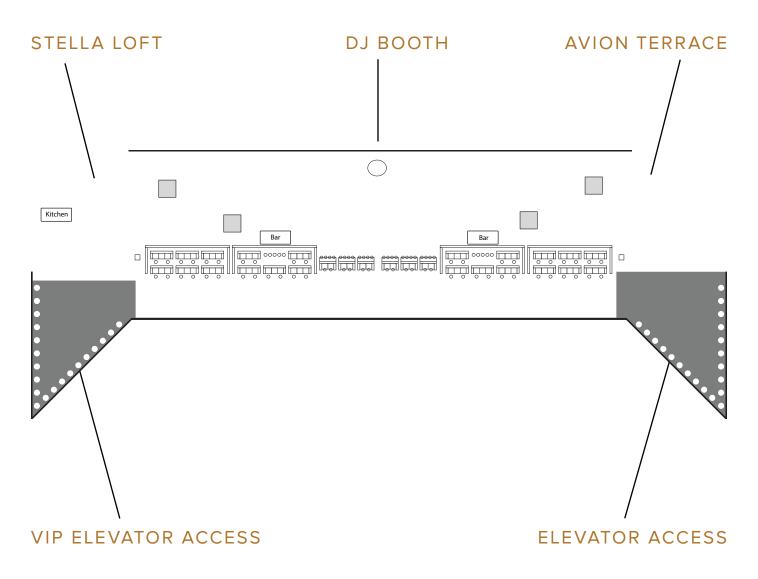

## **HIGHLIGHTS**

- ACCOMMODATES UP TO 700 **GUESTS**
- UPSCALE LOUNGE ATMOSPHERE
- PRIVATE ENCLAVES AND FLEXIBLE EVENT SPACE
- · DEDICATED VIP ELEVATOR ACCESS
- PREMIUM SEATING, MEMBERSHIP AND VIP PROGRAMS
- · SPECIALTY COCKTAILS BY AWARD WINNING MIXOLOGISTS MADE WITH ONLY THE FRESHEST JUICES AND ORGANIC **INGREDIENTS**
- FULL SERVICE CATERING
- · STATE OF THE ART SOUND SYSTEM AND DJ BOOTH
- · BRANDING CAPABILITIES
- VALET AND SELF PARKING AVAILABLE
- · SHUTTLE AND BUS DROP OFF AREAS AVAILABLE